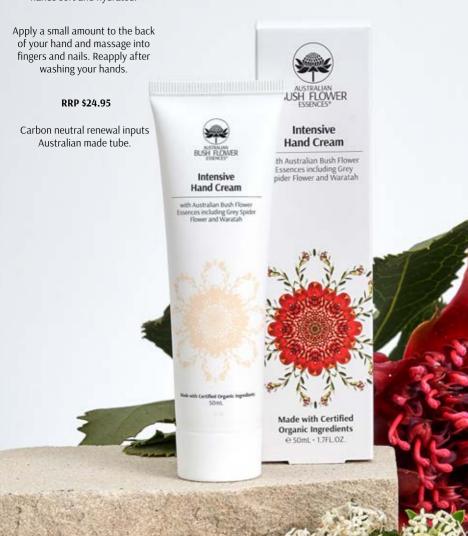

### Intensive Hand Cream

Infused with Australian Bush Flower Essences including Grey Spider Flower and Waratah.

Organic botanicals to keep your hands soft and hydrated.

Botanicals chosen for their natural benefits and transformation properties.

#### RRP \$24.95

Carbon neutral renewal inputs Australian made tube.