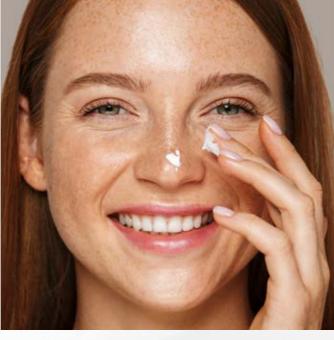

#### INTENSIVE EYE SERUM

A hydrating serum to reduce the appearance of dark circles, redness, puffy eyes, fine lines and wrinkles.

Infused with the unique qualities of Australian bush flowers, ethically sourced in pristine and unpolluted regions of the vast Australian landscape for emotional health and wellbeing.

#### - VEGAN -

Use daily after cleansing. Follow with the moisturising component of your skincare ritual.

Organic botanicals reduce the appearance of dark circles, redness, puffy eyes, fine lines and wrinkles.