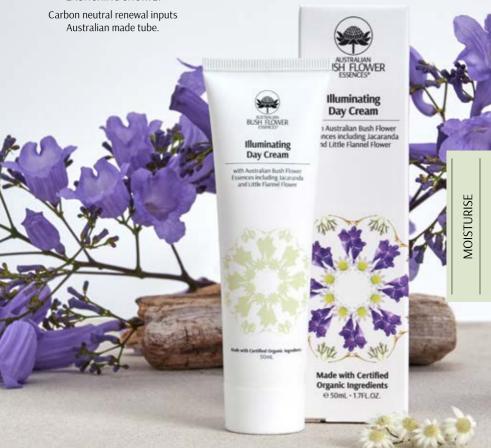

#### ILLUMINATING DAY CREAM

An illuminating cream that reduces the signs of ageing and enhances skin tone and elasticity.

Infused with the unique qualities of Australian bush flowers, ethically sourced in pristine and unpolluted regions of the vast Australian landscape for emotional health and wellbeing.

## Illuminating Day Cream

Infused with Australian Bush Flower Essences including Jacaranda and Little Flannel Flower.

Use daily after cleansing and serums. Follow with sunscreen as part of skincare ritual.

Organic botanicals moisturise, reduce signs of ageing and enhance skin tone and elasticity

#### RRP \$24.95

Carbon neutral renewal inputs Australian made tube.