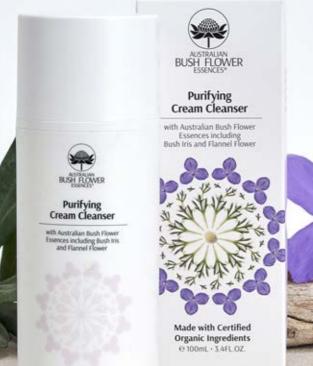

#### PURIFYING CREAM CLEANSER

A harmonising cream face cleanser. Gently removes excess oil, surface pollution, makeup, and impurities for smooth, clarified skin.

Infused with the unique qualities of Australian bush flowers, ethically sourced in pristine and unpolluted regions of the vast Australian landscape for emotional health and wellbeing.

#### THIS UNIQUE BLEND WILL HELP:

Harmonise Release and Clear

# Purifying Cream Cleanser

Infused with Australian Bush Flower Essences including Bush Iris and Flannel Flower.

#### - VEGAN -

Use daily to remove excess oil, surface pollution, makeup, and impurities.

Organic botanicals smooth, moisturise, reduce redness and pigmentation.

RRP \$29.95