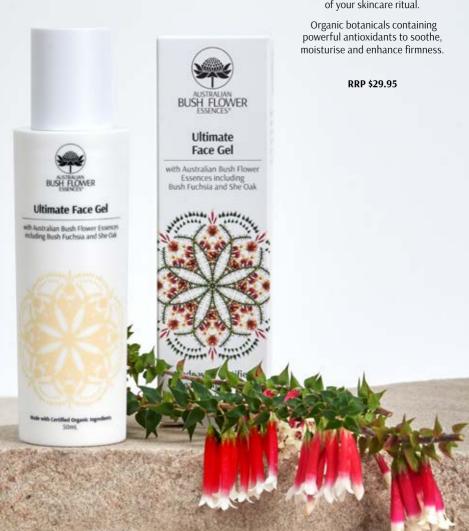

## Gentle **Exfoliating Cream**

Infused with Australian Bush Flower Essences including Bottlebrush and Flannel Flower.

Organic botanicals stimulate cell turnover, brighten and revitalise.

Use 1-2 times per week to boost the performance of your skincare ritual. Gently massage into cleansed skin and leave for 2-4 minutes - rinse well. Follow with the moisturising component of your skincare ritual.

#### RRP \$24.95

Carbon neutral renewal inputs Australian made tube.

### Ultimate Face Gel

Infused with Australian Bush Flower Essences including Bush Fuchsia and She Oak.