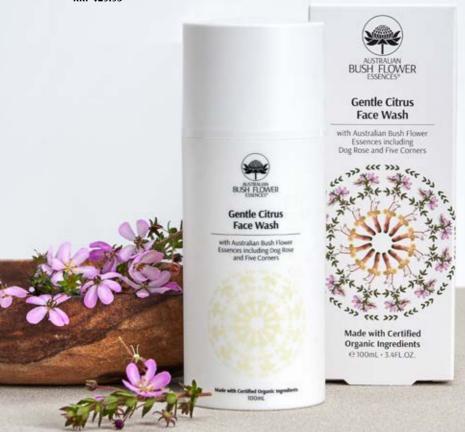

# GENTLE CITRUS FACE WASH

A revitalising and invigorating gel face wash. Gently removes excess oil and impurities for refreshed skin.

Infused with the unique qualities of Australian bush flowers, ethically sourced in pristine and unpolluted regions of the vast Australian landscape for emotional health and wellbeing.

#### THIS UNIQUE BLEND WILL HELP:

Renew Revitalise and Refresh

### Gentle Citrus Face Wash

Infused with Australian Bush Flower Essences including Dog Rose and Five Corners.

#### - VEGAN -

Use daily to remove excess oil and impurities for refreshed skin.

Organic botanicals refresh, moisturise, reduce inflammation and inhibit melanin production for refreshed skin.

RRP \$29.95