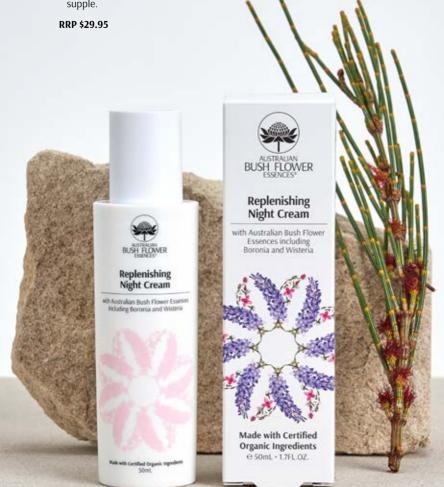

## Replenishing Night Cream

Infused with Australian Bush Flower Essences including Boronia and Wisteria.

#### - VEGAN -

Use daily after cleansing and serums. Can be used AM and PM on drier skin types.

Organic botanicals promote skin elasticity. Rich and nourishing, leaving your skin feeling soft and supple.