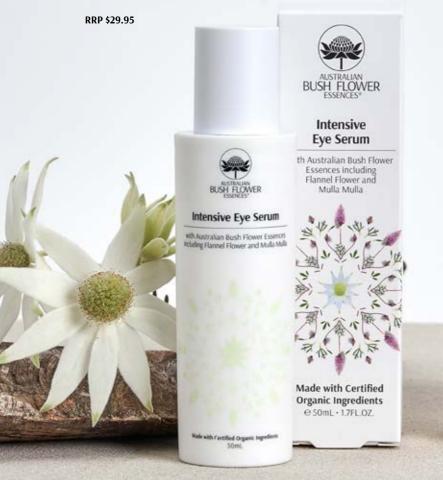

#### INTENSIVE EYE SERUM

A hydrating serum to reduce the appearance of dark circles, redness, puffy eyes, fine lines and wrinkles.

Infused with the unique qualities of Australian bush flowers, ethically sourced in pristine and unpolluted regions of the vast Australian landscape for emotional health and wellbeing.

## Intensive Eye Serum

Infused with Australian Bush Flower Essences including Flannel Flower and Mulla Mulla.

#### - VEGAN -

Use daily after cleansing. Follow with the moisturising component of your skincare ritual.

Organic botanicals reduce the appearance of dark circles, redness, puffy eyes, fine lines and wrinkles.