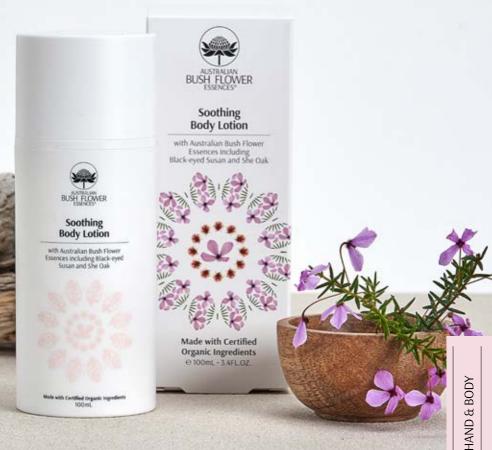

#### SOOTHING BODY LOTION

A soothing body moisturising lotion, leaves your skin feeling softer, hydrated and lovingly nurtured.

Infused with the unique qualities of Australian bush flowers, ethically sourced in pristine and unpolluted regions of the vast Australian landscape for emotional health and wellbeing.

# Soothing Body Lotion

Infused with Australian Bush Flower Essences including Black-eyed Susan and She Oak.

Generously massage all over your body every time you step out of the shower or bath.

Organic botanicals, leave your skin feeling velvety soft, hydrated and lovingly nurtured.

RRP \$29.95