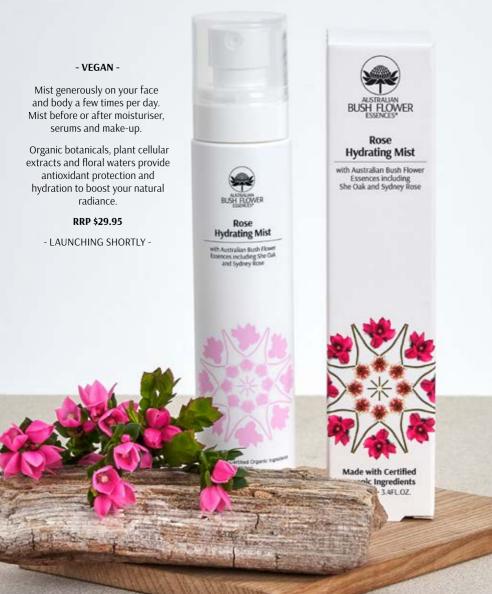

## Rose Hydrating Mist

Infused with Australian Bush Flower Essences including She Oak and Sydney Rose.

# ROSE HYDRATING MIST

A replenishing and hydrating face and body mist, providing antioxidant protection and hydration to boost your natural radiance.

Infused with the unique qualities of Australian bush flowers, ethically sourced in pristine and unpolluted regions of the vast Australian landscape for emotional health and wellbeing.

#### THIS UNIQUE BLEND WILL HELP:

Connectedness and Lightness