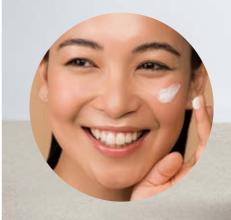

# GENTLE CITRUS FACE WASH

A revitalising and invigorating gel face wash. Gently removes excess oil and impurities for refreshed skin.

Infused with the unique qualities of Australian bush flowers, ethically sourced in pristine and unpolluted regions of the vast Australian landscape for emotional health and wellbeing.

### Gentle Citrus Face Wash

Infused with Australian Bush Flower Essences including Dog Rose and Five Corners.

#### - VEGAN -

Use daily to remove excess oil and impurities for refreshed skin.

Organic botanicals refresh, moisturise, reduce inflammation and inhibit melanin production for refreshed skin.

RRP \$29.95